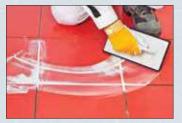

### **Directions for use**

Prepare the Surface

Mix Ramco Tile Grout with 32–35% of water to powder ratio

Fill the joints

Remove excess Tile Grout