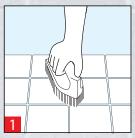

### **Directions for use**

Prepare the Surface

Mix Ramco Tile Grout with 32–35% of water to powder ratio

Fill the joints

Remove excess Tile Grout