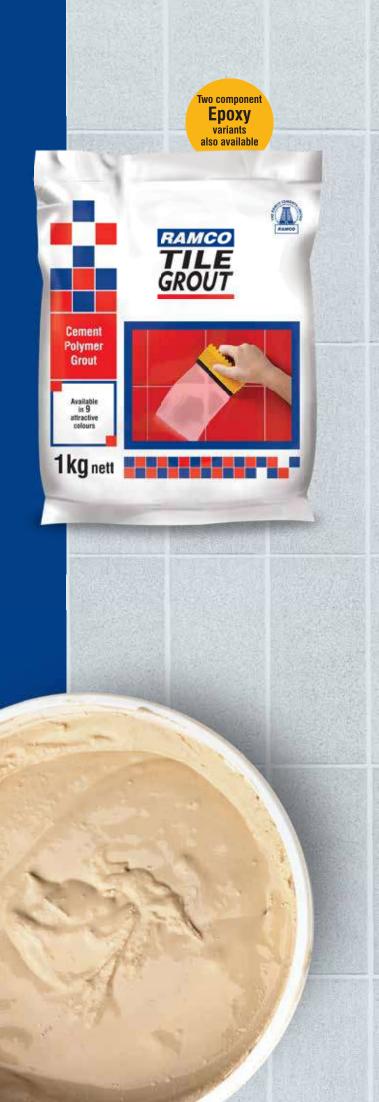

Ramco Tile Grout is a top-notch cement-based, polymer-modified mortar for filling tile joints. It's made with binders, polymers and fillers for strong binding and excellent water resistance.

Ramco Tile Grout is a pre-packed tile grout combining cement with selected pigment and several admixtures.

**High Adhesion Strength** 

Available in 6 different colours -

We can also customize specific colors for large orders.