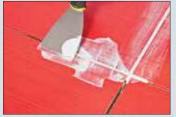

### **Directions for use**

Prepare the Surface

Mix Ramco Tile Grout with 32–35% of water to powder ratio

Fill the joints

Remove excess Tile Grout