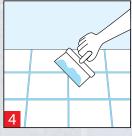

### **Directions for use**

Prepare the Surface

Mix Ramco Tile Grout with 32–35% of water to powder ratio

Fill the joints

Remove excess Tile Grout