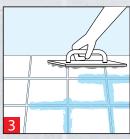

### **Directions for use**

Prepare the Surface

Mix Ramco Tile Grout with 32–35% of water to powder ratio

Fill the joints

Remove excess Tile Grout