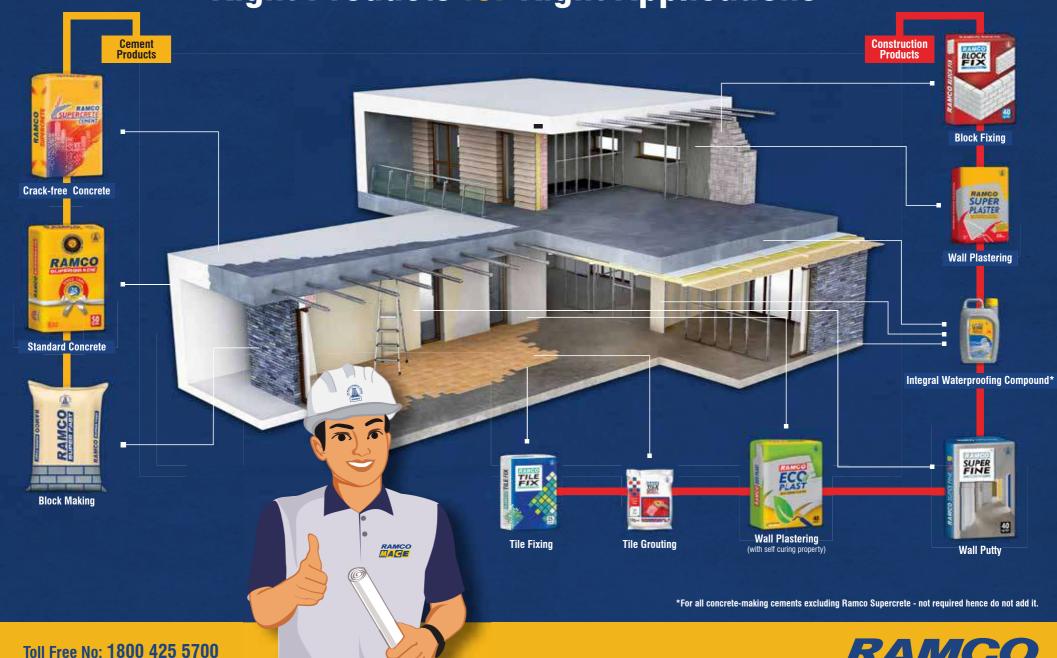

rections for use**



Prepare the Surface



Mix Ramco Tile Grout with 32–35% of water to powder ratio



Fill the joints



Remove excess Tile Grout

## **Technical Specifications**

| Appearance (by visual observation) for Ramco Bright White Tile Grout | White colour powder |
|----------------------------------------------------------------------|---------------------|
| Water to Powder ratio (as per the required workable consistency)     | 32 - 35%            |
| Pot Life                                                             | 60 Minutes          |
| Bond Strength / Adhesion Strength at 28 Day (MPa)                    | 1.4 - 1.5           |
| Whiteness test by Spectrophotometer analysis                         | 95 - 100%           |

# **Right Products for Right Applications**



www.ramcocements.in